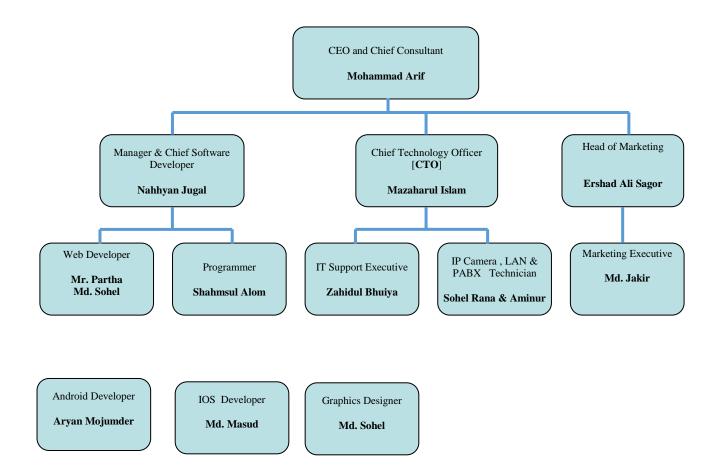

## ORGANOGRAM

Profile of Mazaharul Islam (As a best performer for Automation) https://www.upwork.com/o/profiles/users/\_~01768862cb475b5ccf/